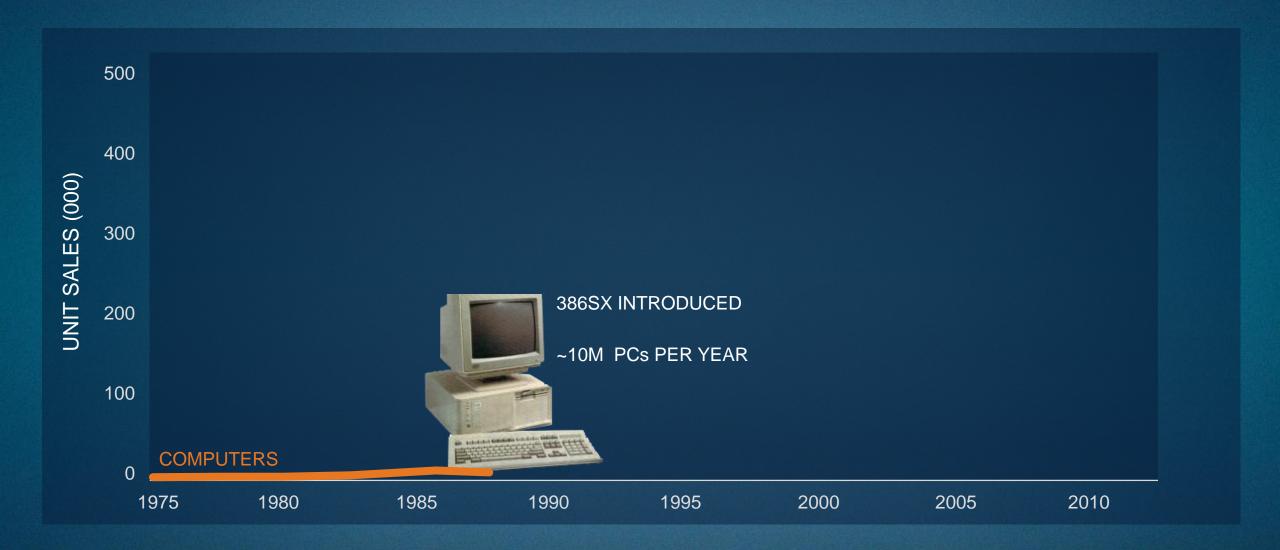

### **Semiconductor Equipment Investing 101**

### TRUE OR FALSE:

- 1. It's a no-growth, cyclical industry.
- 2. Capital intensity is declining.
- 3. Cost reduction depends on lithography.
- 4. Shrinking transistors improves chip performance.
- 5. Single-product companies have the advantage.
- 6. "Everybody says they're gaining share, and nothing really changes."