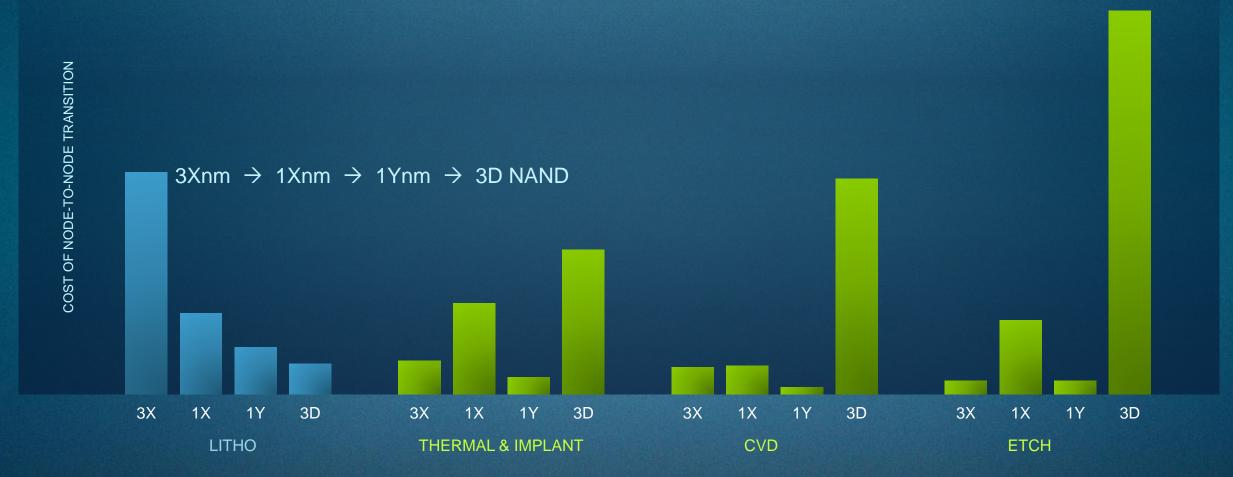

### LITHO SCALING HIT THE WALL IN NAND

3D Memory transition shifts spending from Litho to Materials Deposition and Removal