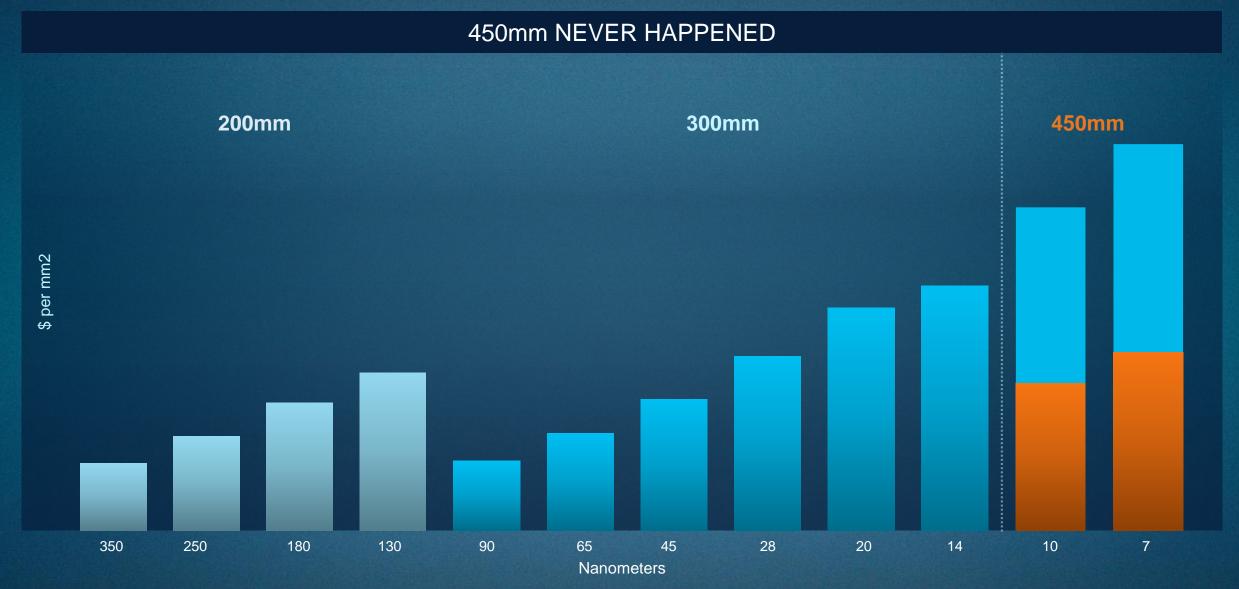

### LITHO SCALING HIT THE WALL IN NAND

3D Memory transition shifts spending from Litho to Materials Deposition and Removal