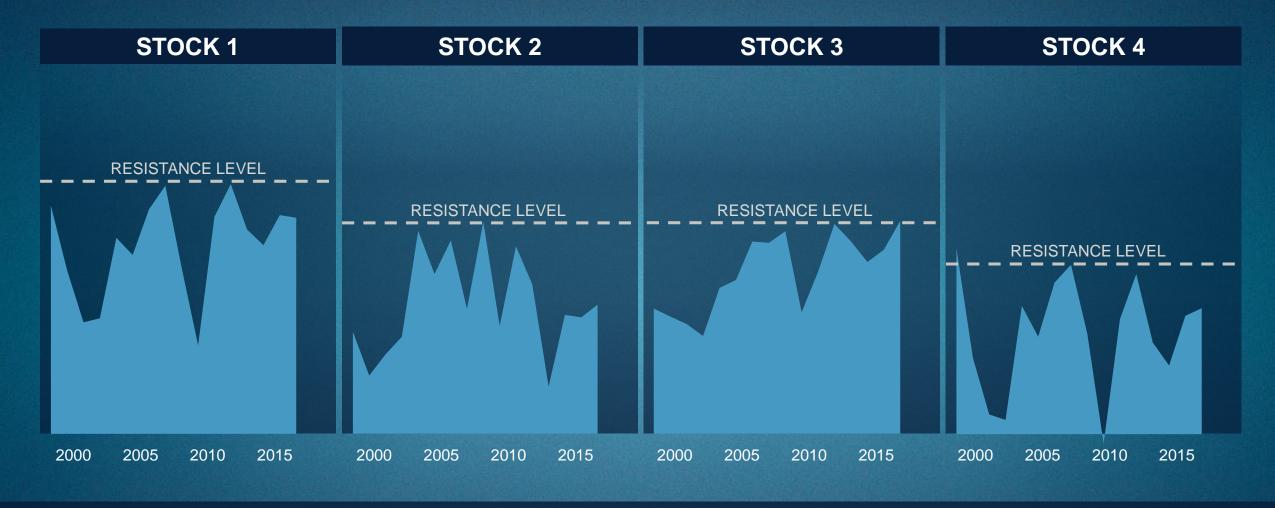

### TRUE OR FALSE:

- 1. It's a no-growth, cyclical industry.
- 2. Capital intensity is declining.
- 3. Cost reduction depends on lithography.
- 4. Shrinking transistors improves chip performance.
- 5. Single-product companies have the advantage.
- 6. "Everybody says they're gaining share, and nothing really changes."